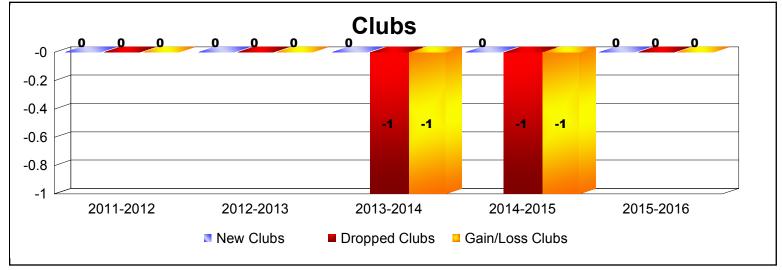

District 14 H

As of June 2016 Cumulative

| Year      | New<br>Clubs | Dropped<br>Clubs | Gain/<br>Loss<br>Clubs | New<br>Members | Charter<br>Members | Reinstate<br>Members | Transfer<br>Members | Total<br>Member<br>Added | Total<br>Members<br>Dropped | Gain/<br>Loss<br>Members |
|-----------|--------------|------------------|------------------------|----------------|--------------------|----------------------|---------------------|--------------------------|-----------------------------|--------------------------|
| 2011-2012 | 0            | 0                | 0                      | 115            | 0                  | 5                    | 2                   | 122                      | -97                         | 25                       |
| 2012-2013 | 0            | 0                | 0                      | 81             | 1                  | 3                    | 4                   | 89                       | -84                         | 5                        |
| 2013-2014 | 0            | -1               | -1                     | 86             | 0                  | 1                    | 10                  | 97                       | -96                         | 1                        |
| 2014-2015 | 0            | -1               | -1                     | 63             | 3                  | 12                   | 0                   | 78                       | -96                         | -18                      |
| 2015-2016 | 0            | 0                | 0                      | 49             | 0                  | 9                    | 0                   | 58                       | -88                         | -30                      |
| Average   | 0            | 0                | 0                      | 79             | 1                  | 6                    | 3                   | 89                       | -92                         | -3                       |