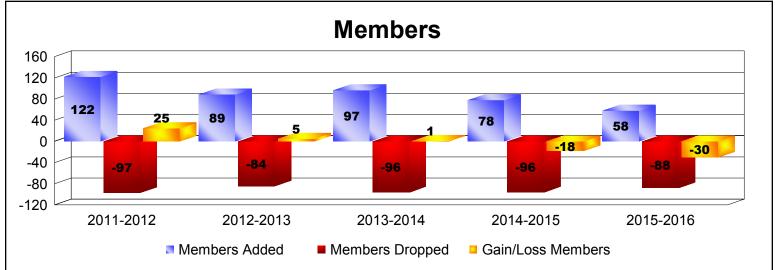

District 14 H

As of June 2016 Cumulative

| Year      | New<br>Clubs | Dropped<br>Clubs | Gain/<br>Loss<br>Clubs | New<br>Members | Charter<br>Members | Reinstate<br>Members | Transfer<br>Members | Total<br>Member<br>Added | Total<br>Members<br>Dropped | Gain/<br>Loss<br>Members |
|-----------|--------------|------------------|------------------------|----------------|--------------------|----------------------|---------------------|--------------------------|-----------------------------|--------------------------|
| 2011-2012 | 0            | 0                | 0                      | 115            | 0                  | 5                    | 2                   | 122                      | -97                         | 25                       |
| 2012-2013 | 0            | 0                | 0                      | 81             | 1                  | 3                    | 4                   | 89                       | -84                         | 5                        |
| 2013-2014 | 0            | -1               | -1                     | 86             | 0                  | 1                    | 10                  | 97                       | -96                         | 1                        |
| 2014-2015 | 0            | -1               | -1                     | 63             | 3                  | 12                   | 0                   | 78                       | -96                         | -18                      |
| 2015-2016 | 0            | 0                | 0                      | 49             | 0                  | 9                    | 0                   | 58                       | -88                         | -30                      |
| Average   | 0            | 0                | 0                      | 79             | 1                  | 6                    | 3                   | 89                       | -92                         | -3                       |